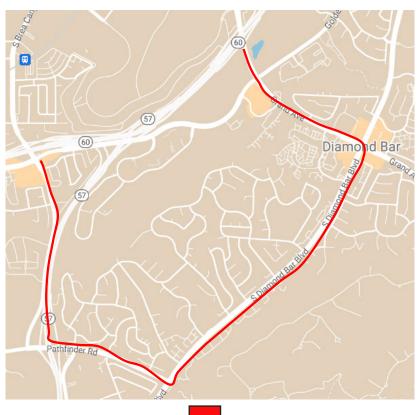

# FEBRUARY 20 - NIGHTTIME FULL CLOSURE OF GOLDEN SPRINGS DRIVE FROM GATEWAY CENTER DRIVE TO ADEL AVENUE

Golden Springs Drive Full Closure Detour Route (Nighttime Closure)

#### WHAT

Contractors are scheduled to work on Golden Springs Drive as part of the State Route 57/60 Confluence Chokepoint Relief Project. This includes a nighttime eastbound and westbound full closure of Golden Springs Drive between Gateway Center Drive and Adel Avenue.

#### WHAT TO EXPECT

Golden Springs Drive will continue to have one lane open in each direction during the day. Motorists should use Diamond Bar Blvd. as a detour route. Businesses will remain open during the closure. Local access will be maintained. Motorists should prepare for potential delays. Additionally, residents and businesses near the construction site may notice noise, dust, and vibration due to the construction activities.